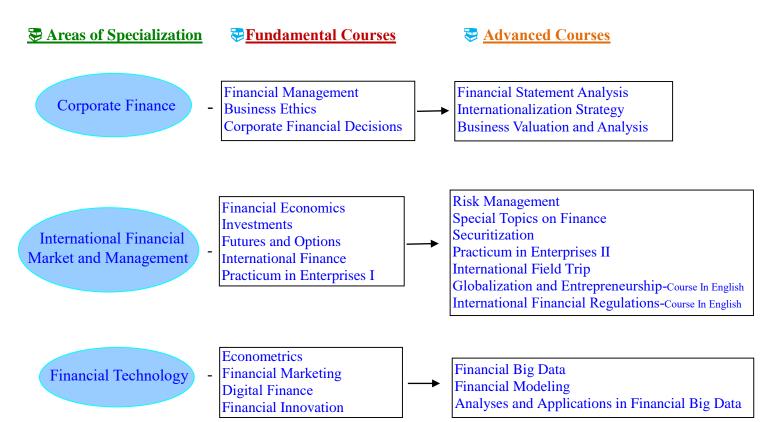

## ● Course list 2020 Fall~

| MS Program in Finance                                        |                               | code  | classes | Credit<br>hours |
|--------------------------------------------------------------|-------------------------------|-------|---------|-----------------|
| Required common credit hours of the MS Program               | Econometrics                  | 01855 | 1       | 3               |
|                                                              | Financial Management          | 01983 | 1       | 3               |
|                                                              | Financial Economics           | 31760 | 1       | 3               |
|                                                              | Investments                   | 01579 | 1       | 3               |
|                                                              | Futures and Options           | 03408 | 1       | 3               |
|                                                              | Risk Management               | 07897 | 1       | 3               |
|                                                              | Thesis                        | 00041 | 1       | 6               |
|                                                              | Special Topics on Finance     | 03071 | 1       | 3               |
| Elective credit hours of the MS<br>Program in other sections | Corporate Financial Decisions | 21005 | 1       | 3               |
|                                                              | Financial Marketing           | 23097 | 1       | 3               |
|                                                              | Digital Finance               | 24106 | 1       | 3               |
|                                                              | Business Ethics               | 00292 | 1       | 2               |
|                                                              | Financial Statement Analysis  | 01982 | 1       | 3               |

| Financial Innovation                                  | 07527 | 1 | 3 |
|-------------------------------------------------------|-------|---|---|
| Securitization                                        | 08951 | 1 | 3 |
| Practicum in Enterprises I                            | 10852 | 1 | 3 |
| Financial Big Data                                    | 24108 | 1 | 3 |
| Financial Modeling                                    | 32320 | 1 | 3 |
| International Finance                                 | 02090 | 1 | 3 |
| Practicum in Enterprises II                           | 11370 | 1 | 3 |
| Internationalization Strategy                         | 24107 | 1 | 3 |
| Analyses and Applications in Financial Big Data       | 24109 | 1 | 3 |
| Business Valuation and Analysis                       | 14068 | 1 | 3 |
| International Field Trip                              | 15671 | 1 | 3 |
| International Financial Regulations-Course In English | 19067 | 1 | 3 |